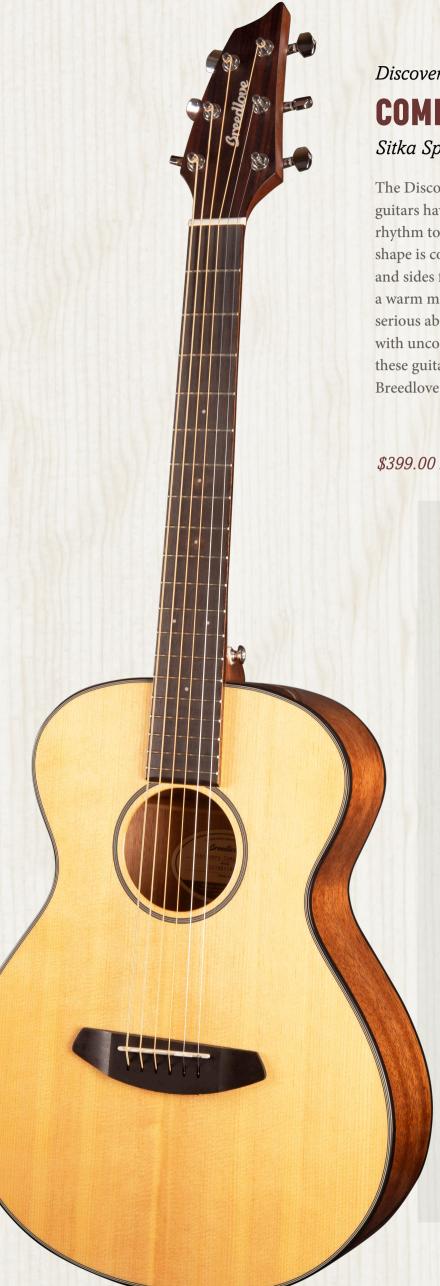

Discovery Series

## **COMPANION**

Sitka Spruce – Mahogany

The Discovery Companion Sitka Spruce - Mahogany travel guitars have a versatile play style ideal for strumming and rhythm to fingerstyle play. The travel-ready Companion body shape is constructed with a Sitka spruce top and mahogany back and sides for a clean, balanced and superb sounding guitar with a warm midrange tone. This is an ideal guitar for everyone serious about sound, but interested in a travel-size guitar body with uncompromised sound. Every level player will appreciate these guitars and sound better, play better and play more on a Breedlove Discovery Series guitar.

\$399.00 MSRP \$299.00 Sell Price

| FEATURES         |                   |
|------------------|-------------------|
| Body Type:       | Companion         |
| Neck Wood:       | Mahogany (Nato)   |
| Top Wood:        | Solid Myrtlewood  |
| Back/Side Wood:  | Mahogany (Okoume) |
| Finish/Color:    | Natural Gloss     |
| Fretboard:       | Ovangkol          |
| # Frets:         | 19                |
| Nut Width:       | 1.69"             |
| Tuners Hardware: | Chrome            |
| Bridge Truss:    | N/A               |
| Electronic:      | N/A               |
| Scale Length:    | 23.5"             |
| Body Length:     | 17.5"             |
| Upper Bout:      | 9.93"             |
| Lower Bout:      | 13.53"            |
| Case:            | Standard gigbag   |